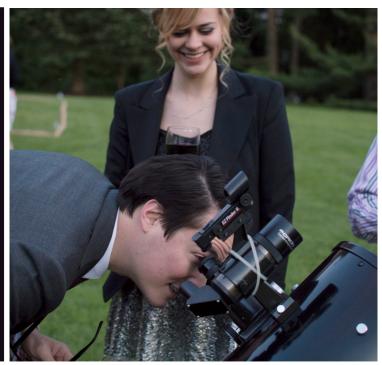

The secret to Stardust's magic? Being outdoors on a beautiful early summer evening wrapped in a stunning conserved landscape as far as the eye can see for cocktails, a roving supper, and much merriment under the stars.